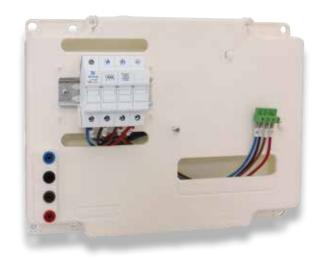

### For LV/MV underground stations: Pack Alim L6000 + AMM station connector board

This pack comprises the following elements:

- 1 AMM station concentrator board (P070) of dimensions 377x281 equipped with:
- 1 DIN rail on which a three phase cutout is fixed
- 4 links 2.5mm² for the cutout and concentrator connection through a pluggable service end. The concentrator board is delivered with 3 fuses cartridges size 10.3x38, gauge 2A, a neutral tube and 3 screws pre-screwed on the connector board ensuring the concentrator fixing.
- 1 AMM concentrator data supply kit L=6M (K716) or L=10M (K719) comprising:
- 3 phase connectors and 1 neutral insulation piercing connector with integrated removable fuse protection (3P+1N), 3 fuses size 10x38, rated 10A and a neutral tube.
- 1 connection link of 6 or 10 meters (depending on the type) between connectors and the concentrator board cutout. It is equipped with quick connection plug on the connectors side end.