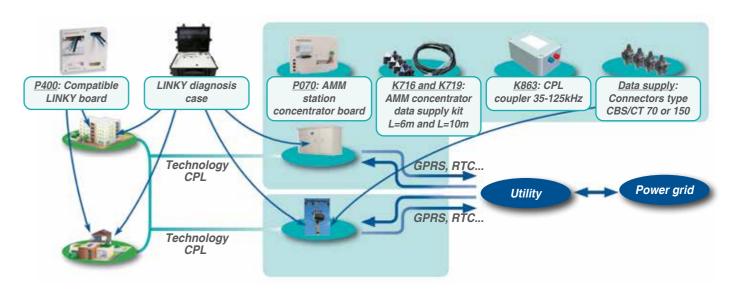

### For LV/MV underground stations: Pack Alim L6000 + AMM station connector board

This pack comprises the following elements:

- 1 AMM station concentrator board (P070) of dimensions 377x281 equipped with:
- 1 DIN rail on which a three phase cutout is fixed
- 4 links 2.5mm² for the cutout and concentrator connection through a pluggable service end. The concentrator board is delivered with 3 fuses cartridges size 10.3x38, gauge 2A, a neutral tube and 3 screws pre-screwed on the connector board ensuring the concentrator fixing.
- 1 AMM concentrator data supply kit L=6M (K716) or L=10M (K719) comprising:
- 3 phase connectors and 1 neutral insulation piercing connector with integrated removable fuse protection (3P+1N), 3 fuses size 10x38, rated 10A and a neutral tube.
- 1 connection link of 6 or 10 meters (depending on the type) between connectors and the concentrator board cutout. It is equipped with quick connection plug on the connectors side end.

#### Installation

\* LINKY: French electricity board Erdf electronic Smart Meter. For the references P400 and K863, contact us.

| Code | Designation                                            | Weight<br>(kg) | Sales<br>unit |
|------|--------------------------------------------------------|----------------|---------------|
| K716 | AMM CONCENTRATOR DATA SUPPLY KIT + LINKING CABLE L=6m  | 2.000          | 1             |
| K719 | AMM CONCENTRATOR DATA SUPPLY KIT + LINKING CABLE L=10m | 2.400          | 1             |
| P070 | AMM STATION CONCENTRATOR BOARD                         | 1.350          | 1             |