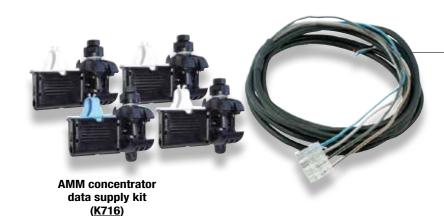

### For LV/MV underground stations: Pack Alim L6000 + AMM station connector board

This pack comprises the following elements:

- 1 AMM station concentrator board (P070) of dimensions 377x281 equipped with:
- 1 DIN rail on which a three phase cutout is fixed
- 4 links 2.5mm² for the cutout and concentrator connection through a pluggable service end. The concentrator board is delivered with 3 fuses cartridges size 10.3x38, gauge 2A, a neutral tube and 3 screws pre-screwed on the connector board ensuring the concentrator fixing.
- 1 AMM concentrator data supply kit L=6M (K716) or L=10M (K719) comprising:
- 3 phase connectors and 1 neutral insulation piercing connector with integrated removable fuse protection (3P+1N), 3 fuses size 10x38, rated 10A and a neutral tube.
- 1 connection link of 6 or 10 meters (depending on the type) between connectors and the concentrator board cutout. It is equipped with quick connection plug on the connectors side end.